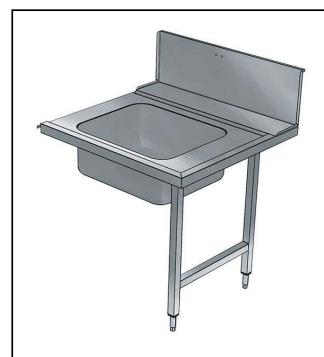

## Handling System for Pot & Pans Pre-wash/Unloading Table with Deep Right Basin, 1400mm

| ITEM #  |      |  |
|---------|------|--|
| MODEL # |      |  |
| NAME #  |      |  |
|         | <br> |  |
| SIS #   |      |  |
| AIA#    |      |  |

865358 (BHPPTB14R)

Prewash table with deep right basin for pass-through Pot and Pan Washer, 1400mm

#### Item No.

For potwasher. Table top in polished AISI 304 stainless steel, with anti-drip edge and backsplash mm300h. N. 2 square 40x40mm tubular legs on height-adjustable feet. Bowl size mm700x500x250h box strainer with bucket for shut-off valve (non included). Deep basin on right side.

#### **Main Features**

- Supplied knocked-down and easy to assemble.
- Pre-wash tables equipped with splash guard, sink with deep basin and removable stainless steel strainer basket.
- Equipped with plain and grid under shelves, a pre-wash spray unit and a shut off valve.

#### Construction

- 304 AISI stainless steel construction throughout.
- To be secured to the dishwasher and fitted with one pair of legs at the other end.
- All surfaces smooth with polished finish.
- Stainless steel square 40x40mm tubular legs.
- Deep anti-drip profiles completely folded with lower edge for safe and easy cleaning.