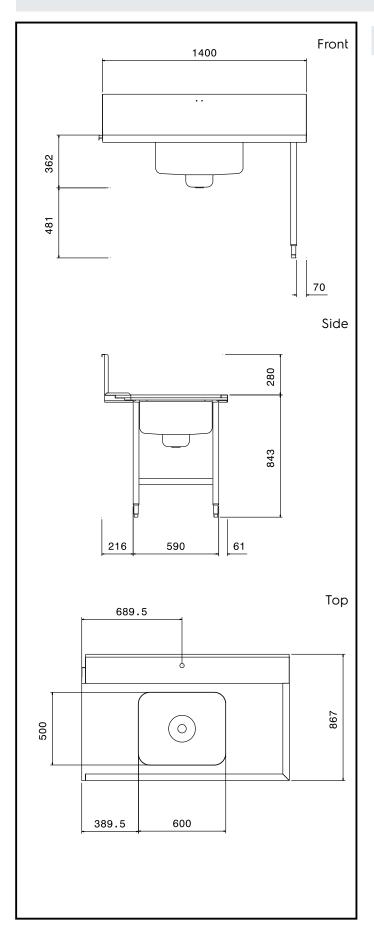

# **Key Information:**

External dimensions, Width:

865358 (BHPPTB14R) 1400 mm External dimensions, Depth: 867 mm External dimensions, Height: 1123 mm

**Net weight:** ISO 9001; ISO 14001 kg

Feeding direction: from Right to Left